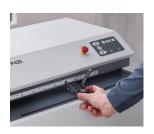

The user can adjust the feed-in speed exactly as required.

The infinitely variable adjustment of the working width with a scale allows the production of cushioning material exactly as required.