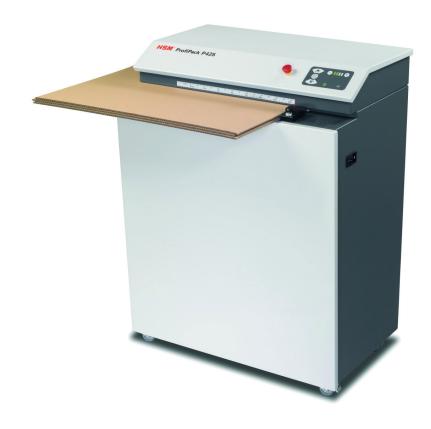

## **HSM425 - CARDBOARD SHREDDING MACHINE**

## **Product information:**

The high-quality materials and the proven "made in Germany" quality guarantee safety and durability.

The induction-hardened solid steel cutting rollers are wear-resistant against cardboard staples and guarantee durability.

The user can adjust the feed-in speed exactly as required.

The infinitely variable adjustment of the working width with a scale allows the production of cushioning material exactly as required.