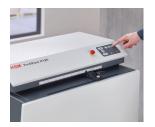

The user can adjust the feed-in speed exactly as required.

The infinitely variable adjustment of the working width with a scale allows the production of cushioning material exactly as required.