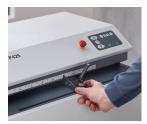

The infinitely variable adjustment of the working width with a scale allows the production of cushioning material exactly as required.

Depending on the application, the cushioning volume of the packaging material can be adjusted as required.