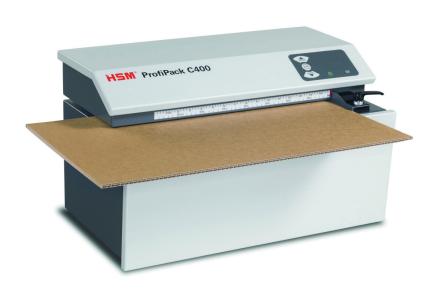

## **Product information:**

The high-quality materials and the proven "made in Germany" quality guarantee safety and durability.

The induction-hardened solid steel cutting rollers are wearresistant against cardboard staples and guarantee durability.

The infinitely variable adjustment of the working width with a scale allows the production of cushioning material exactly as required.

Depending on the application, the cushioning volume of the packaging material can be adjusted as required.