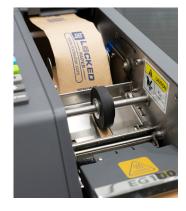

# USE WITH OUR RANGE OF GUMMED PAPER TAPE

- > Guarantees a strong & reliable seal
- > Reduces plastic usage & simplifies recycling
- > Tamper evident
- > Reduces tape per box
- > Increases despatch speed