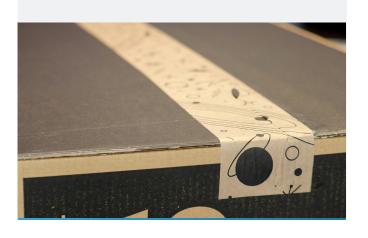

# USE WITH OUR RANGE OF GUMMED PAPER TAPE

- > Guarantees a strong & reliable seal
- > Reduces plastic usage & simplifies recycling
- > Tamper evident
- > Reduces tape per box
- > Increases despatch speed