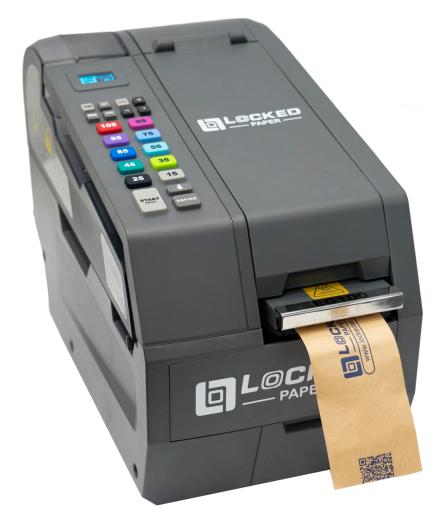

## **ELECTRIC GPT DISPENSER**

For Water Activated Gummed Paper Tape

Product code: LP1

### **MACHINE FEATURES**

The ideal solution for reliable carton sealing in fast-paced environments:

- With a 2.1L water bottle capacity, the LP1 has the largest water capacity of all leading electric dispensers.
- Combined with reliable components results in a low maintenance dispenser that quarantees performance.
- Capable of producing over 66 metres of tape per minute, it has the biggest cut paper length range available (13-300cm) meaning you can seal every box size quickly and consistently.
- Extremely low operating noise and key safety features including an interlock switch that disables the cutting mechanism when the cover is opened, keeps operators safe whilst in use.
- With a reduced footprint, the LP1 is now one of the most compact machines available, minimising the impact on your packing space.