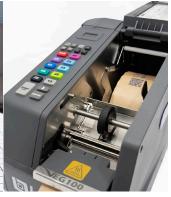

#### Various dispensing options:

- > **Single dispensing:** Select different length to produce the selected length tape
- > **Automatic mode:** Select one length and all the rest with constant length will be produced automatically
- > **Program mode:** Select several different sizes and produce the tape per the setting order
- > **Manual mode:** Press and hold to produce the tape continuously into a hopper